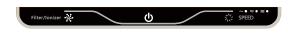

#### **Control Panel Operation**

#### Touch key operation :

1. After power on, the button will flash and the machine is in standby state.

Touch the switch button and the machine will enter the working state at fan speed 1. Touch the fan icon lightly to adjust to the desired speed.

3. The negative ion function will be turned off by default when the machine is turned on. Touch th negative ion button, and the white light at the bottom will show the negative ion is on. The anion button shows filter life. When the filter expires, the red light at the bottom of the button filtes. After replacing the filter, long press the button for 3 seconds, which will turn off the red light, and reset the filter indicator.