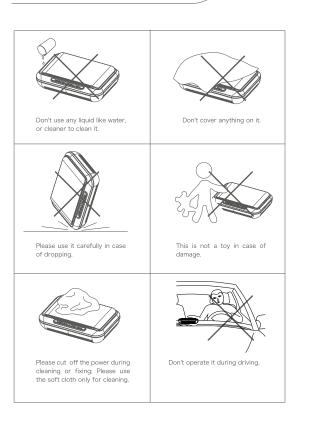

Insert in the cover and press it well.

The Direction of the filter

 $\ensuremath{\mathsf{Attention:}}$  The Purifier will not work if the cover has been taken off or Not been covered well.