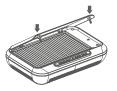

### Install it behind the backing of seats

Please insert the strap through the 2 holders like the above

picture.

P6

P5

-