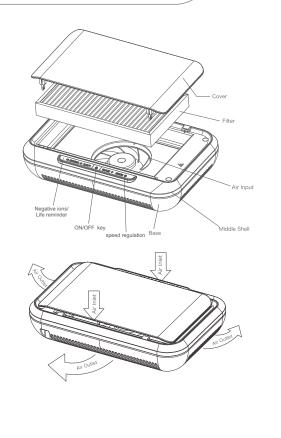

# **Part List** Install it behind the backing of seats per different cars. (Strap) (Car Charger) 1.Please install it according the instruction. 2.Please use the parts in this box only for installing. **Application** To install the Filter It can be installed in different location per different cars: eg: 1.Under the front seat. 2. Behind of the backing of front seat 3. On the back seat. Take off the cover as arrow shows. P4

Insert in the cover and press it well.

The Direction of the filter

 $\ensuremath{\mathsf{Attention:}}$  The Purifier will not work if the cover has been taken off or Not been covered well.

#### Touch key operation :

1. After power on, the button will flash and the machine is in standby state.

Touch the switch button and the machine will enter the working state at fan speed 1. Touch the fan icon lightly to adjust to the desired speed.

3. The negative ion function will be turned off by default when the machine is turned on. Touch th negative ion button, and the white light at the bottom will show the negative ion is on. The anion button shows filter life. When the filter expires, the red light at the bottom of the button filtes. After replacing the filter, long press the button for 3 seconds, which will turn off the red light, and reset the filter indicator.