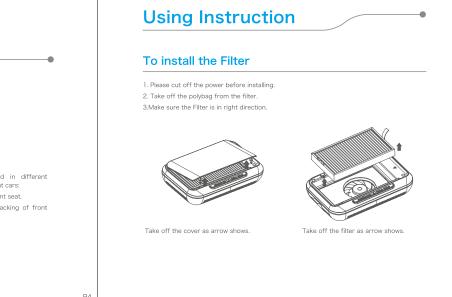

# **Part List** Install it behind the backing of seats per different cars. (Strap) (Car Charger) 1.Please install it according the instruction. 2.Please use the parts in this box only for installing. **Application** To install the Filter It can be installed in different location per different cars: eg: 1.Under the front seat. 2. Behind of the backing of front seat 3. On the back seat. Take off the cover as arrow shows. P4

Insert in the cover and press it well.

The Direction of the filter

 $\ensuremath{\mathsf{Attention:}}$  The Purifier will not work if the cover has been taken off or Not been covered well.